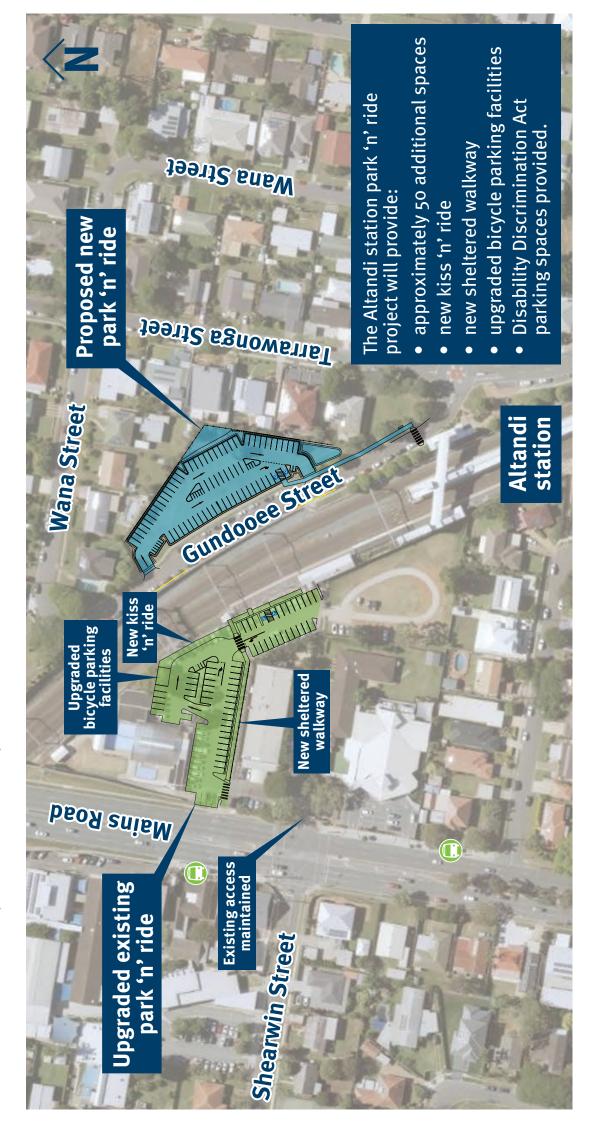

### **Overview**

The Department of Transport and Main Roads (TMR) is planning to upgrade and expand the park 'n' ride at Altandi station.

The proposed plans include a new park 'n' ride facility on Gundooee Street, a new kiss 'n' ride facility, more accessible parking spaces and new bike storage facilities within the existing park 'n' ride on Mains Road, as well as a new sheltered walkway that extends from the railway station to Mains Road.

### **Benefits**

The Altandi station park 'n' ride upgrade and expansion will provide numerous benefits to the community, including:

- increasing the number of parking bays by approximately 50 spaces
- safer pedestrian movements through the provision of a new kiss 'n' ride facility within the existing park 'n' ride
- improved passenger amenities, experience and access, including a new sheltered walkway between the railway station to Mains Road
- improved safety for park 'n' ride users through new lighting and CCTV.