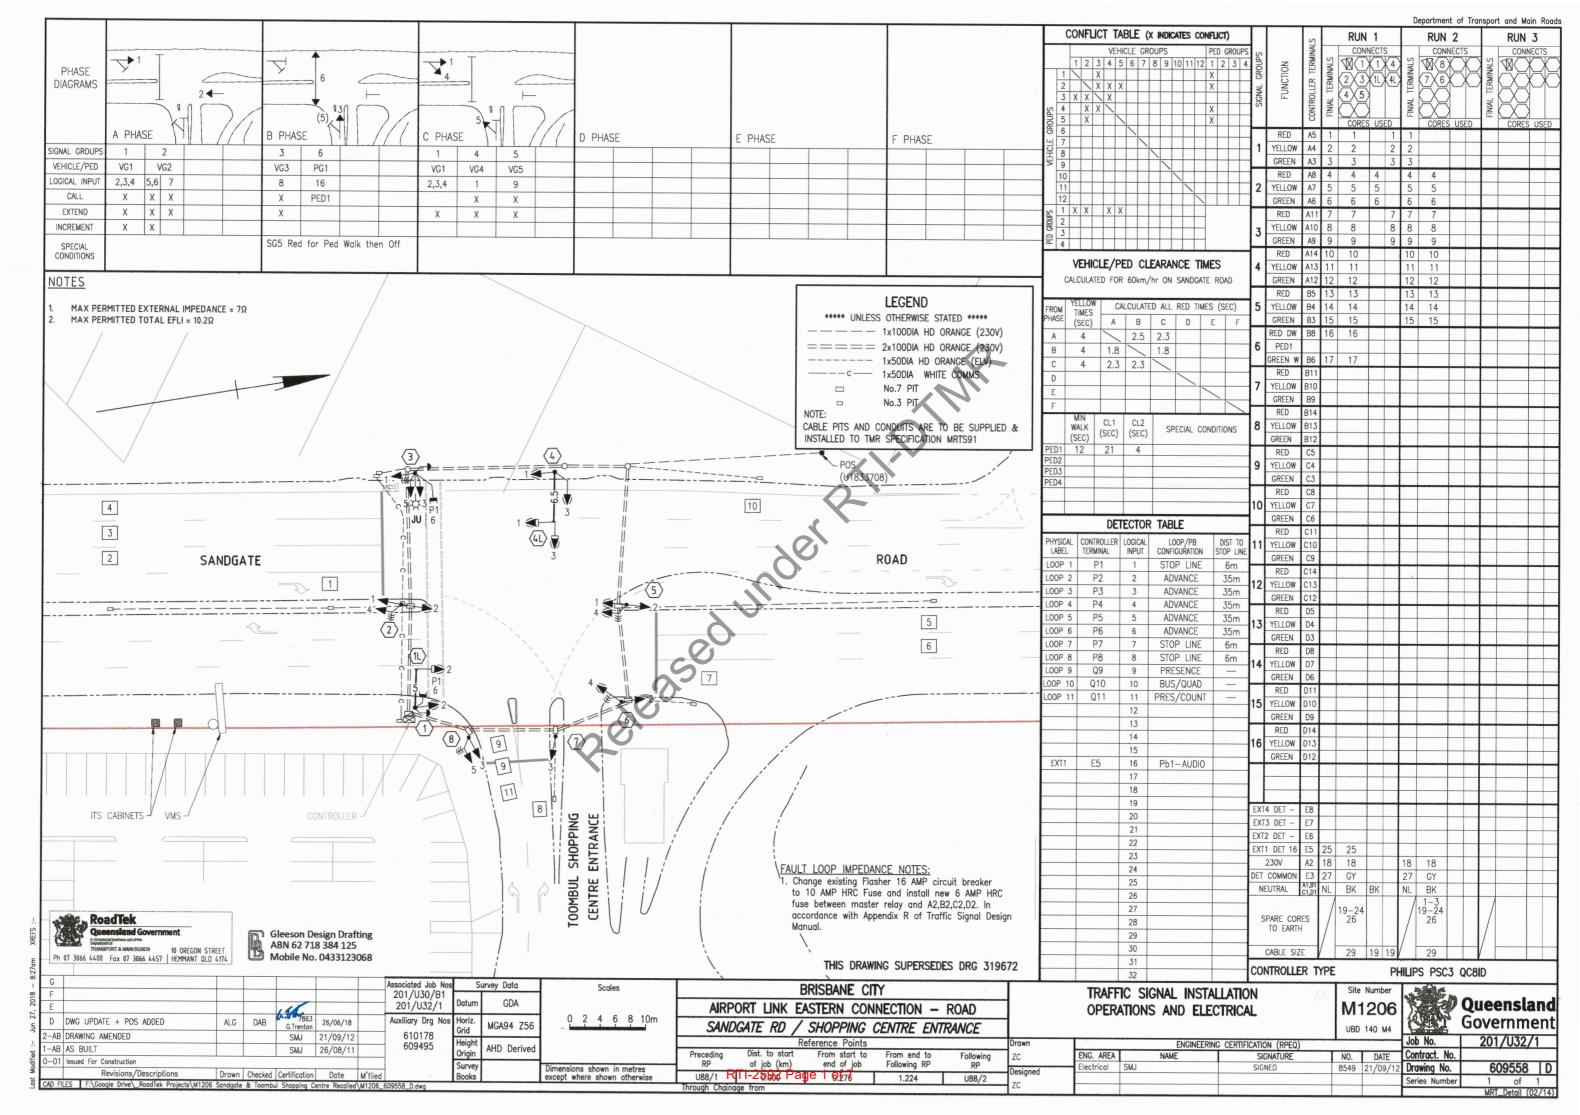

## M1206 Sandgate Rd & Toombul Shopping Centre Sample Graphical Intersection Signal Sequence Report 7.15pm to 7.30pm Mon 17 January 2022

Traffic Incident 21SIT002187I

Status: Completed Incident Category: 2