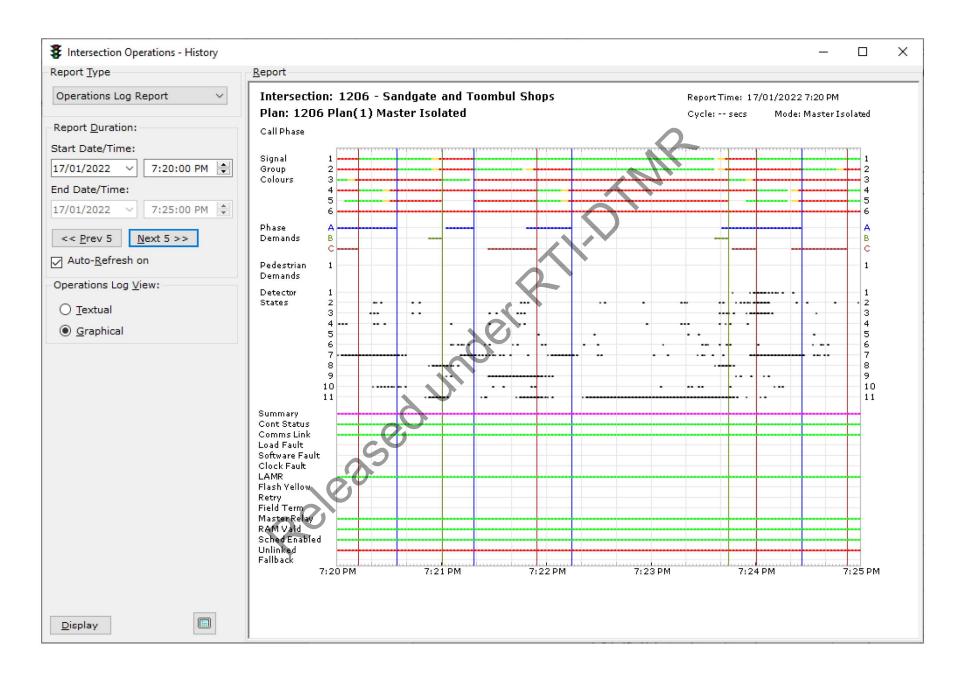

## M1206 Sandgate Rd & Toombul Shopping Centre Sample Graphical Intersection Signal Sequence Report 7.15pm to 7.30pm Mon 17 January 2022

Traffic Incident 21SIT002187I

Status: Completed Incident Category: 2