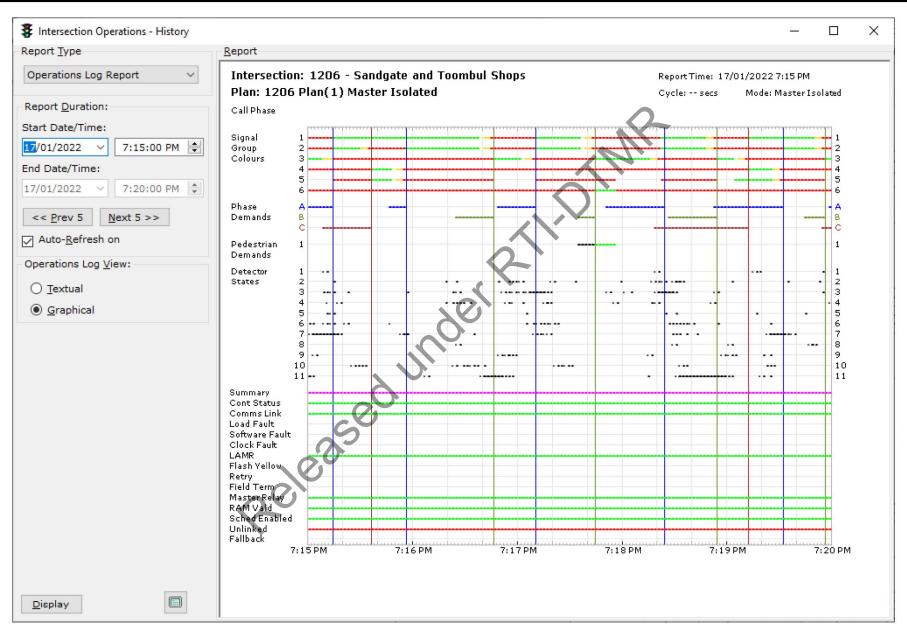

## M1206 Sandgate Rd & Toombul Shopping Centre Sample Graphical Intersection Signal Sequence Report 7.15pm to 7.30pm Mon 17 January 2022

Traffic Incident 21SIT002187I

Status: Completed Incident Category: 2