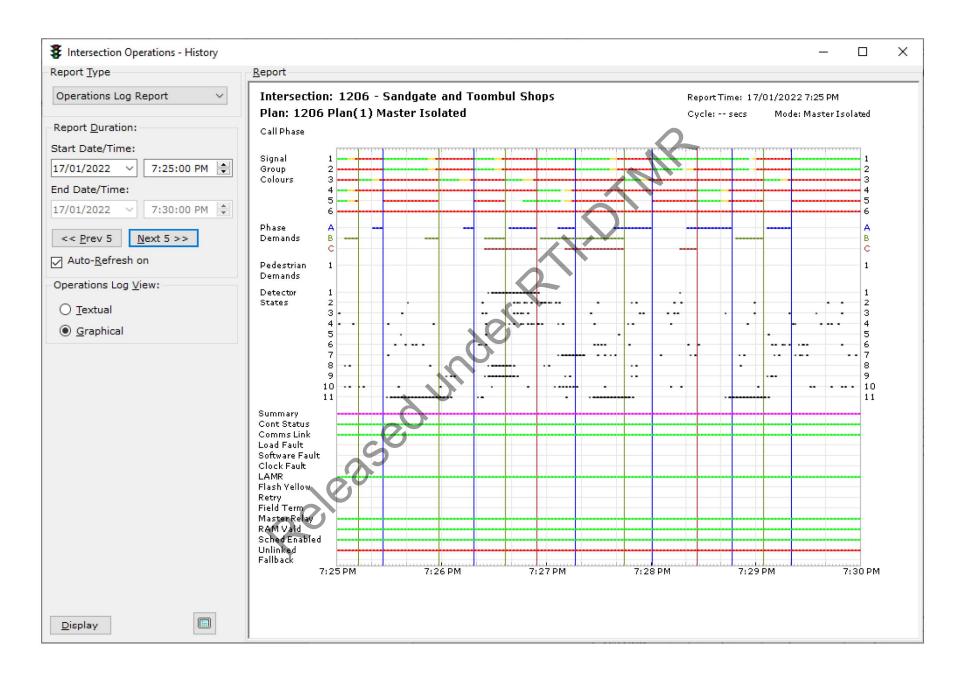

## M1206 Sandgate Rd & Toombul Shopping Centre Sample Graphical Intersection Signal Sequence Report 7.15pm to 7.30pm Mon 17 January 2022

Traffic Incident 21SIT002187I

Status: Completed Incident Category: 2